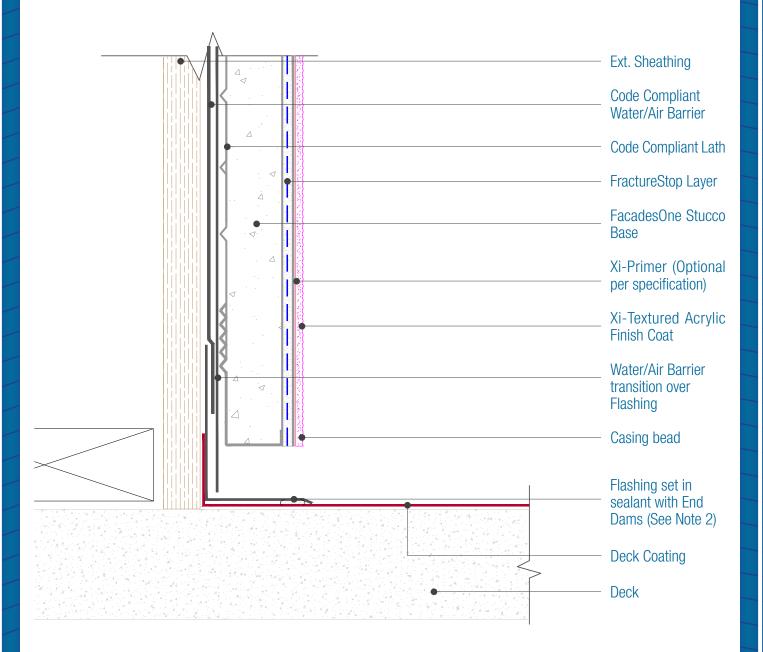

## FacadesOne FractureStop Assembly Deck

Date. 06-15-2020 | Detail. F1FS.VI.2 v1

## NOTES:

- 1. See project specifications for approved water/air barrier transition membranes.
- 2. The flashing is not typically installed by the Plastering Contractor. Responsibility should be determined before construction.
- 3. Flashing must be watertight, and include end dams if applicable. If the flashing is not installed, backer rod and sealant with weeps is required.